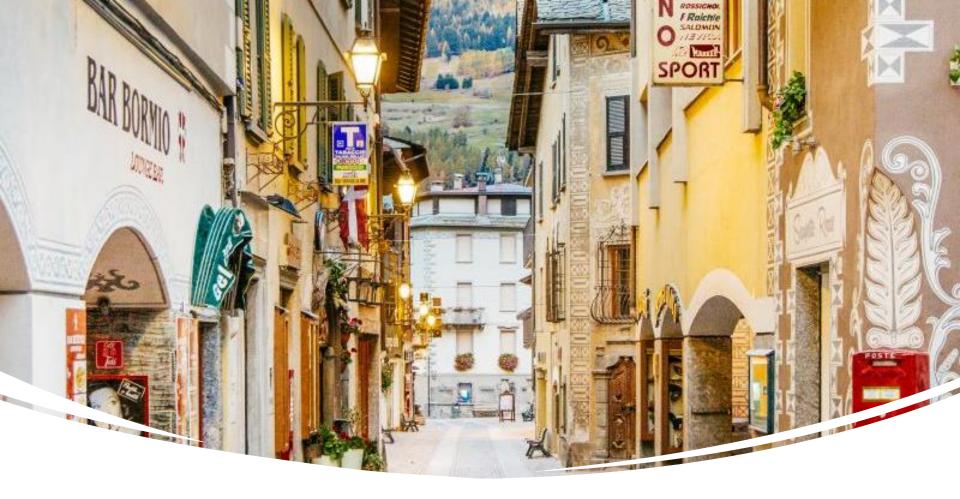

# BORMIO CENTRE

- COBBLED STREETS WITH LOTS OF SHOPS AND CAFES.
- TRAFFIC FREE.