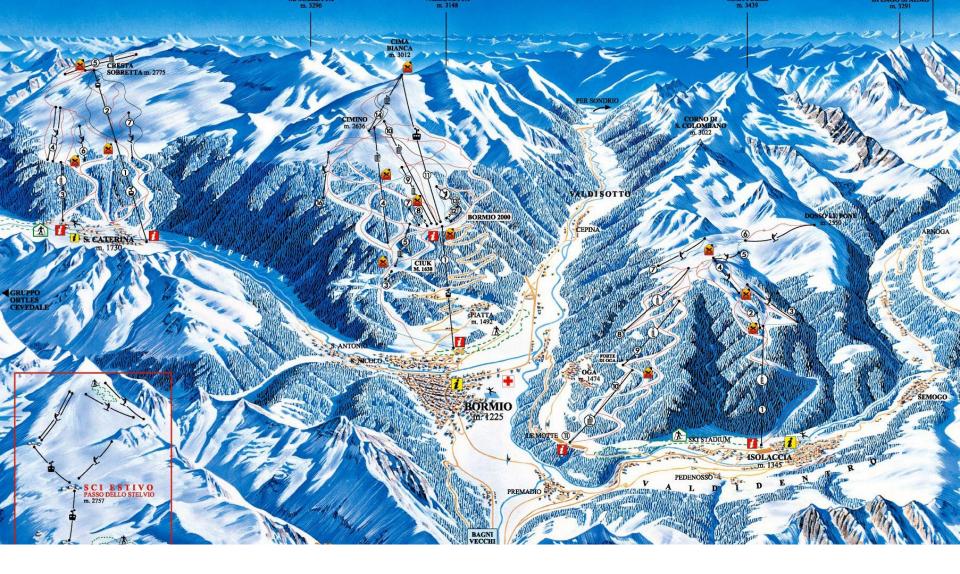

1:45
- LAND AT MILAN MALPENSA AT 14:50
- COACH PICK UP TIME AT 15:30
- INBOUND FLIGHT BA0577
- DEPART MILAN MALPENSA AT 13:10
- LAND AT LONDON HEATHROW AT 14:15
- COACH PICK UP TIME 15.00





#### **BAGGAGE**

- PLEASE TRY TO PACK IN A SMALL SOFT HOLDALL
- LUGGAGE ALLOWANCE
- 20KG IN HOLD
- 5KG WEIGHT ON HAND LUGGAGE BUT THERE IS A SIZE LIMIT





# WHERE IS BORMIO?





#### **HOTEL VILLARINA**



### DINING ROOM

Excellent dining room where breakfast and evening meal is taken



#### ROOMS

- All rooms are en-suite
- TV
- Telephone



## RELAXING AREA



## TAVERNA BAR





## PRETTY SPA TOWN



#### SKI & BOOT FITTING

- PLEASE MAKE SURE BOOTS FIT do not be scared to tell member of staff if not correct fit.
- PLEASE DO NOT SWAP SKIS WITH ANYONE
- PLEASE DO NOT PLAY WITH BINDING









## 6 DAYS LIFT PASS













#### **LESSONS**

- INSTRUCTOR WILL DIVIDE INTO GROUPS OF:-
- BEGINNER
- INTERMEDIATES
- ADVANCED
- 5 HOURS OF LESSONS EACH DAY
- 3 HOURS IN THE MORNING
- 2 HOURS IN THE AFTERNOON



















































### SNOW PARK









## WORLD CUP RUN

- THE BETTER SKIERS MAY BE TAKEN DOWN THE WORLD CUP RUN BACK TO THE TOWN.
- THE PROFESSIONALS DO IT IN APPROX. 2 MINS. SEE HOW LONG IT TAKES YOU?













### LAST DAY

- SLALOM RACE
- TIMED THROUGH COURSE



# PRESENTATION EVENING





# BORMIO CENTRE

- COBBLED STREETS WITH LOTS OF SHOPS AND CAFES.
- TRAFFIC FREE.

# APRES SKI ACTIVITIES

**ICE SKATING** 



# APRES SKI ACTIVITIES

**PIZZA NIGHT** 



ANY
QUESTIONS
BEFORE THE
TALK ABOUT
SKI
EQUIPMENT??



# GENERAL POINTS

 YOU WILL