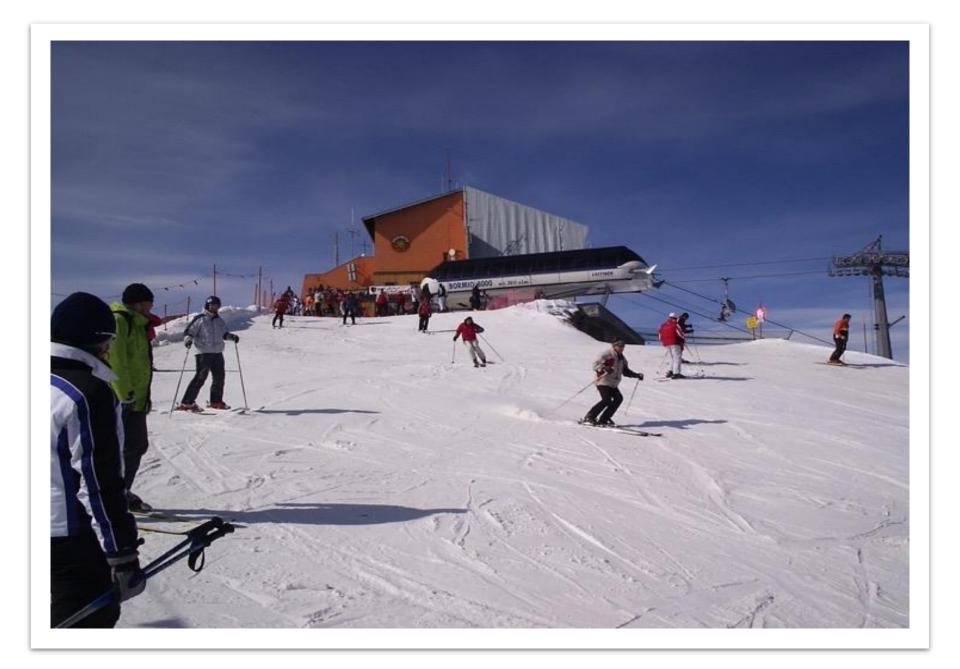

#### **LESSONS**

- INSTRUCTOR WILL DIVIDE INTO GROUPS OF:-
- BEGINNER
- INTERMEDIATES
- ADVANCED
- 5 HOURS OF LESSONS EACH DAY
- 3 HOURS IN THE MORNING
- 2 HOURS IN THE AFTERNOON