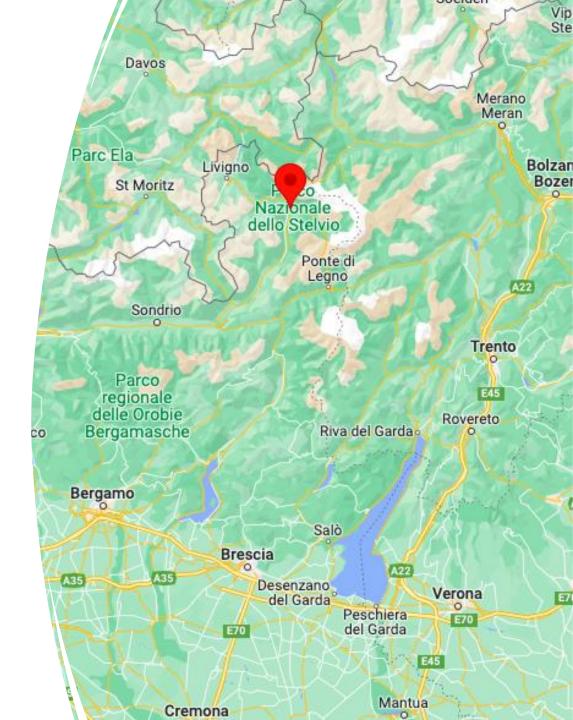

WILLIAM FARR SCHOOL SKI TRIP MARCH 23<sup>RD</sup> – MARCH 30<sup>TH</sup> BORMIO, ITALY













# / R 2 T A . # 8 T B B B B . # 8 R 2 S F & E R 3 WILLIAM IS SITE



DEPART SCHOOL BY COACH AT 04.00 AM

#### **FLIGHTS**

- OUTBOUND FLIGHT BA0590
- DEPART LONDON HEATHROW 11:45
- LAND AT MILAN MALPENSA AT 14:50
- COACH PICK UP TIME AT 15:30
- INBOUND FLIGHT BA0577
- DEPART MILAN MALPENSA AT 13:10
- LAND AT LONDON HEATHROW AT 14:15
- COACH PICK UP TIME 15.00





#### **BAGGAGE**

- PLEASE TRY TO PACK IN A SMALL SOFT HOLDALL
- LUGGAGE ALLOWANCE
- 20KG IN HOLD
- 5KG WEIGHT ON HAND LUGGAGE BUT THERE IS A SIZE LIMIT





# WHERE IS BORMIO?





#### **HOTEL VILLARINA**



### DINING ROOM

Excellent dining room where breakfast and evening meal is taken



#### ROOMS

- All rooms are en-suite
- TV
- Telephone



## RELAXING AREA



## TAVERNA BAR





## PRETTY SPA TOWN



#### SKI & BOOT FITTING

- PLEASE MAKE SURE BOOTS FIT do not be scared to tell member of staff if not correct fit.
- PLEASE DO NOT SWAP SKIS WITH ANYONE
- PLEASE DO NOT PLAY WITH BINDING









## 6 DAYS LIFT PASS













#### **LESSONS**

- INSTRUCTOR WILL DIVIDE INTO GROUPS OF:-
- BEGINNER
- INTERMEDIATES
- ADVANCED
- 5 HOURS OF LESSONS EACH DAY
- 3 HOURS IN THE MORNING
- 2 HOURS IN THE AFTERNOON



















































### SNOW PARK









## WORLD CUP RUN

- THE BETTER SKIERS MAY BE TAKEN DOWN THE WORLD CUP RUN BACK TO TH