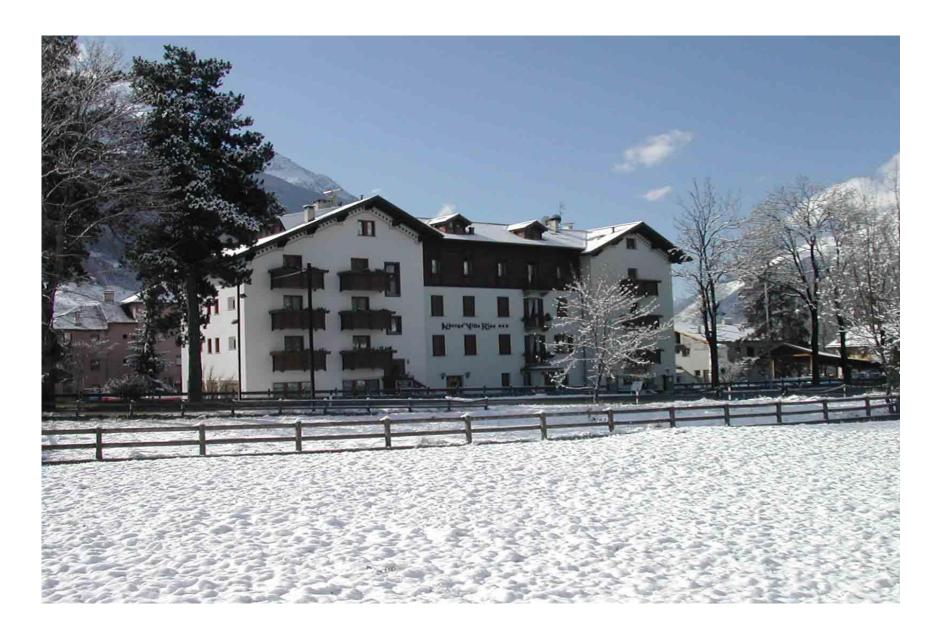

WILLIAM FARR SCHOOL SKI TRIP MARCH 23<sup>RD</sup> – MARCH 30<sup>TH</sup> BORMIO, ITALY













# / R 2 T A . # 8 T B B B B . # 8 R 2 S F & E R 3 WILLIAM IS SITE



DEPART SCHOOL BY COACH AT 04.00 AM

#### **FLIGHTS**

- OUTBOUND FLIGHT BA0590
- DEPART LONDON HEATHROW 11:45
- LAND AT MILAN MALPENSA AT 14:50
- COACH PICK UP TIME AT 15:30
- INBOUND FLIGHT BA0577
- DEPART MILAN MALPENSA AT 13:10
- LAND AT LONDON HEATHROW AT 14:15
- COACH PICK UP TIME 15.00





#### **BAGGAGE**

- PLEASE TRY TO PACK IN A SMALL SOFT HOLDALL
- LUGGAGE ALLOWANCE
- 20KG IN HOLD
- 5KG WEIGHT ON HAND LUGGAGE BUT THERE IS A SIZE LIMIT





# WHERE IS BORMIO?





#### **HOTEL VILLARINA**



### DINING ROOM

Excellent dining room where breakfast and evening meal is taken



#### ROOMS

- All rooms are en-suite
- TV
- Telephone



## RELAXING AREA



## TAVERNA BAR





## PRETTY SPA TOWN



#### SKI & BOOT FITTING

- PLEASE MAKE SURE BOOTS FIT do not be scared to tell member of staff if not correct fit.
- PLEASE DO NOT SWAP SKIS WITH ANYONE
- PLEASE DO NOT PLAY WITH BINDING









## 6 DAYS LIFT PASS













#### **LESSONS**

- INSTRUCTOR WILL DIVIDE INTO GROUPS OF:-
- BEGINNER
- INTERMEDIATES
- ADVANCED
- 5 HOURS OF LESSONS EACH DAY
- 3 HOURS IN THE MORNING
- 2 HOURS IN THE AFTERNOON



















































### SNOW PARK









## WORLD CUP RUN

- THE BETTER SKIERS MAY BE TAKEN DOWN THE WORLD CUP RUN BACK TO THE TOWN.
- THE PROFESSIONALS