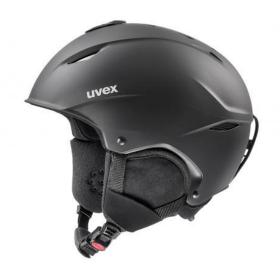

# STARTING AT THE TOP

YOU WILL BE WEARING A HELMET

BUT WE STILL RECOMMEND A BEANIE