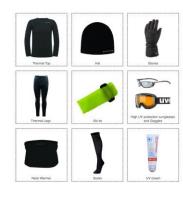

#### PREMIUM PACK

- BEANIE HAT
- SKI GOGGLES
- SUNGLASSES
- CREAM AND LIP SALVE
- SKI GLOVES
- X3 SKI SOCKS
- THERMAL SET
- VELCRO SKI TIE
- NECKWARMER
- YOU PICK IT ALL YOURSELF
- ALL FOR JUST £109.00
- POSSIBLE VALUE OF £170+

These pack items can come

| lat / Beanie                                 | RRP £5.9   |
|----------------------------------------------|------------|
| iki aloves                                   | RRP £25-£3 |
| iki goggles                                  | RRP £39.9  |
| pairs of ski socks                           | RRP £1     |
| iki tie                                      | RRP £1.9   |
| ki cream / lip salve                         | RRP £8.9   |
| ligh UV protection sunglasses<br>leck warmer | RRP £29.9  |
| hermal set (top & bottom)                    | RRP £29.9  |