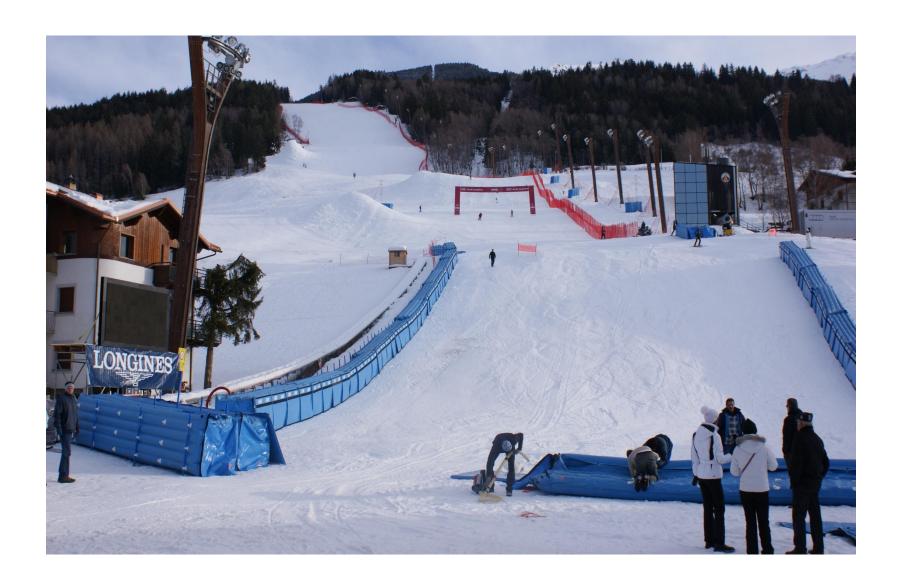

## WORLD CUP RUN

- THE BETTER SKIERS MAY BE TAKEN DOWN THE WORLD CUP RUN BACK TO THE TOWN.
- THE PROFESSIONALS DO IT IN APPROX. 2 MINS. SEE HOW LONG IT TAKES YOU?