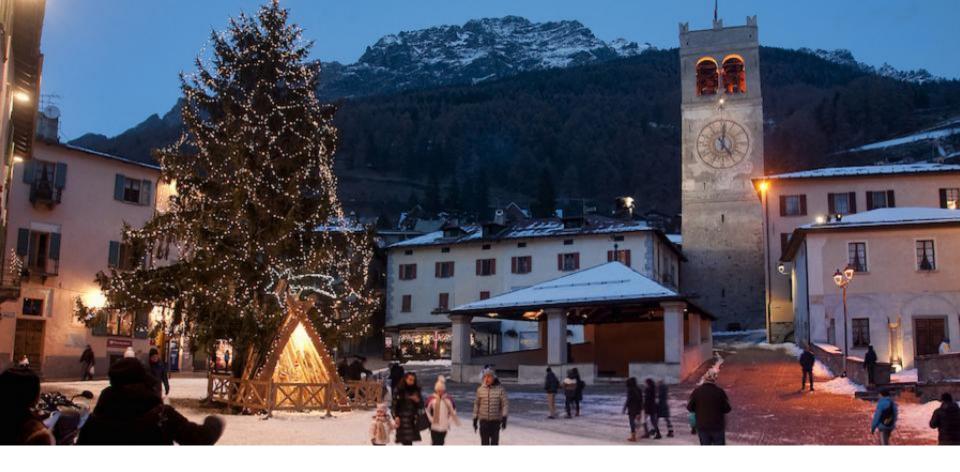

## PRETTY SPA TOWN

# BORMIO CENTRE

- COBBLED STREETS WITH LOTS OF SHOPS AND CAFES.
- TRAFFIC FREE.