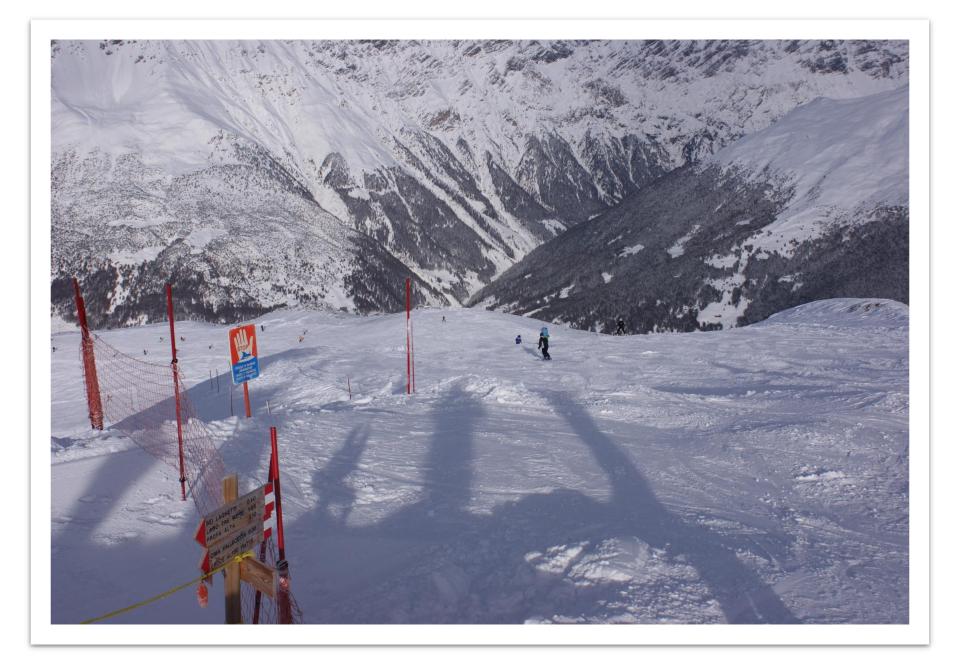

## WORLD CUP RUN

- THE BETTER SKIERS MAY BE TAKEN DOWN THE WORLD CUP RUN BACK TO THE TOWN.
- THE PROFESSIONALS DO IT IN APPROX. 2 MINS. SEE HOW LONG IT TAKES YOU?