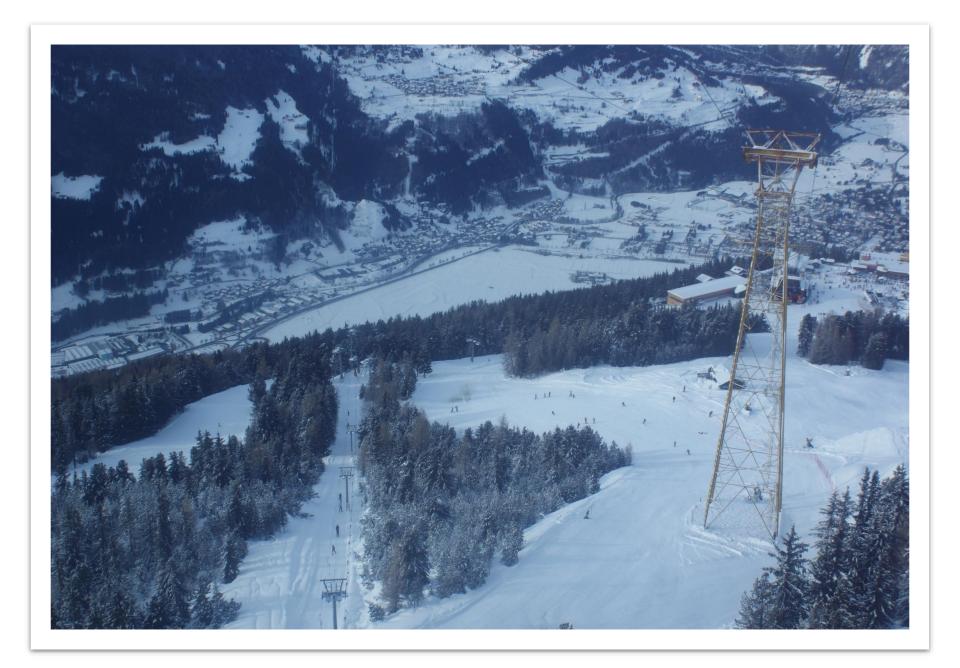

## WORLD CUP RUN

- THE BETTER SKIERS MAY BE TAKEN DOWN THE WORLD CUP RUN BACK TO THE TOWN.
- THE PROFESSIONALS DO IT IN APPROX. 2 MINS. SEE HOW LONG IT TAKES YOU?